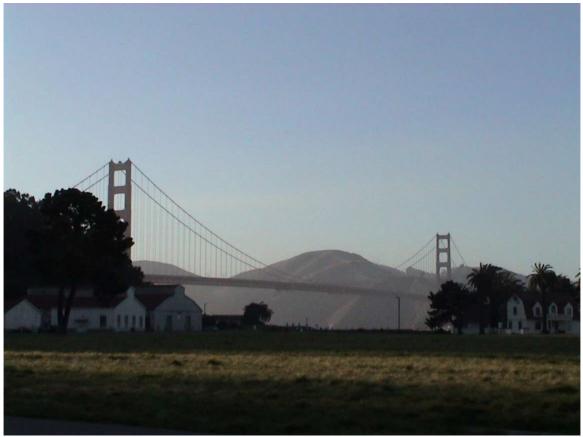

## humanity

Forest creatures

November, Big Basin Redwoods

Golden Gate Bridge

September, San Francisco

Solano Tunnel

July, Berkeley

Fence in Mendocino